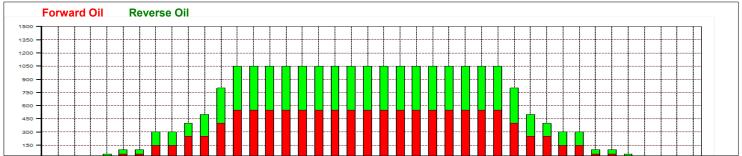

## デイリー

Oil Pattern Distance: 45 Feet Reverse Brush Drop: 45 Feet Oil Per Board: 50 uL
Forward Oil Total: 11.95 mL Reverse Oil Total: 11 mL Volume Oil Total: 22.95 mL
Forward Boards Crossed: 239 Boards Reverse Boards Crossed: 220 Boards Total Boards Crossed: 459 Boards

|          | Start                 | Stop              | Loads      | Speed             | Crossed                  | Start         | End          | Feet             | T.Oil      |
|----------|-----------------------|-------------------|------------|-------------------|--------------------------|---------------|--------------|------------------|------------|
| 1        | 5L                    | 5R                | 1          | 10                | 31                       | 0.0           | 0.0          | 0.0              | 1550       |
| 2        | 7L                    | 7R                | 2          | 18                | 54                       | 0.0           | 5.1          | 5.1              | 2700       |
| 3        | 9L                    | 9R                | 2          | 22                | 46                       | 5.1           | 11.3         | 6.2              | 2300       |
| 4        | 11L                   | 11R               | 3          | 26                | 57                       | 11.3          | 22.3         | 11.0             | 2850       |
| 5        | 12L                   | 12R               | 3          | 30                | 51                       | 22.3          | 35.0         | 12.7             | 2550       |
| 6        | 2L                    | 2R                | 0          | 30                | 0                        | 35.0          | 45.0         | 10.0             | 0          |
|          |                       |                   |            |                   |                          |               |              |                  |            |
| <b>4</b> | $\longleftrightarrow$ | Forwa             | ard Re     | everse            | More                     |               |              |                  |            |
| <b>I</b> | Start                 | Forwa             |            |                   |                          | Start         | End          | Feet             | T.Oil      |
| 1        |                       |                   |            |                   | More<br>Crossed          | Start<br>45.0 | End<br>40.0  | Feet<br>-5.0     | T.Oil<br>0 |
| 1        | Start                 | Stop              | Loads      | Speed             | Crossed<br>0             |               |              |                  |            |
|          | Start<br>2L           | Stop<br>2R        | Loads<br>0 | Speed<br>30       | Crossed<br>0<br>34       | 45.0          | 40.0         | <del>-</del> 5.0 | 0          |
| 1 2      | Start<br>2L<br>12L    | Stop<br>2R<br>12R | Loads<br>0 | Speed<br>30<br>26 | Crossed<br>0<br>34<br>57 | 45.0<br>40.0  | 40.0<br>32.7 | -5.0<br>-7.3     | 0<br>1700  |

14

6 4L 7 2L 33 12.1 10.2 -1.9 1650

0

0 10.2 0.0 -10.2

| ls Crossed: 220 E                         | Boards | rds Total Boards Crossed: 459 Boards |    |
|-------------------------------------------|--------|--------------------------------------|----|
|                                           |        |                                      |    |
| Conditioner:<br>Type In or Select<br>One  |        |                                      | 55 |
| TransferType:<br>Type In or Select<br>One |        |                                      |    |
|                                           |        |                                      | 45 |
| Forward                                   |        |                                      |    |
| Reverse                                   |        |                                      | 35 |
| Combined                                  |        |                                      |    |
| Buff                                      |        |                                      | 25 |
|                                           |        |                                      | 23 |
|                                           |        |                                      |    |
|                                           |        |                                      | 15 |
|                                           |        |                                      |    |