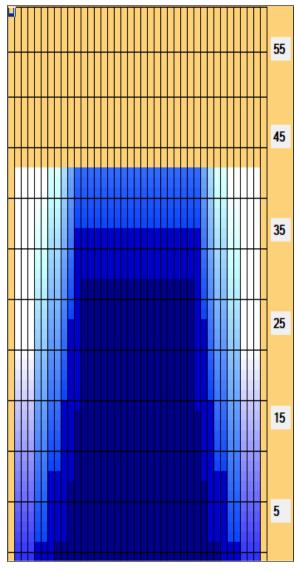

## デイリー

43 Feet Oil Pattern Distance: 43 Feet Oil Per Board: 50 uL **Reverse Brush Drop: Forward Oil Total:** 10.6 mL **Reverse Oil Total:** 10.55 mL **Volume Oil Total:** 21.15 mL Forward Boards Crossed: 212 Boards Reverse Boards Crossed: 211 Boards **Total Boards Crossed:** 423 Boards