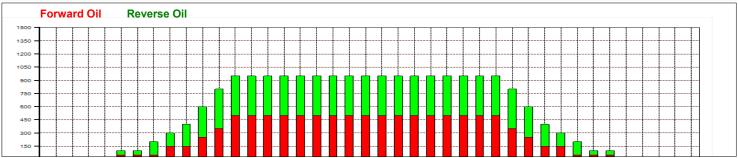

## デイリー

43 Feet Oil Pattern Distance: 43 Feet Oil Per Board: 50 uL **Reverse Brush Drop: Forward Oil Total:** 10.6 mL **Reverse Oil Total:** 10.55 mL **Volume Oil Total:** 21.15 mL Forward Boards Crossed: 212 Boards Reverse Boards Crossed: 211 Boards **Total Boards Crossed:** 423 Boards