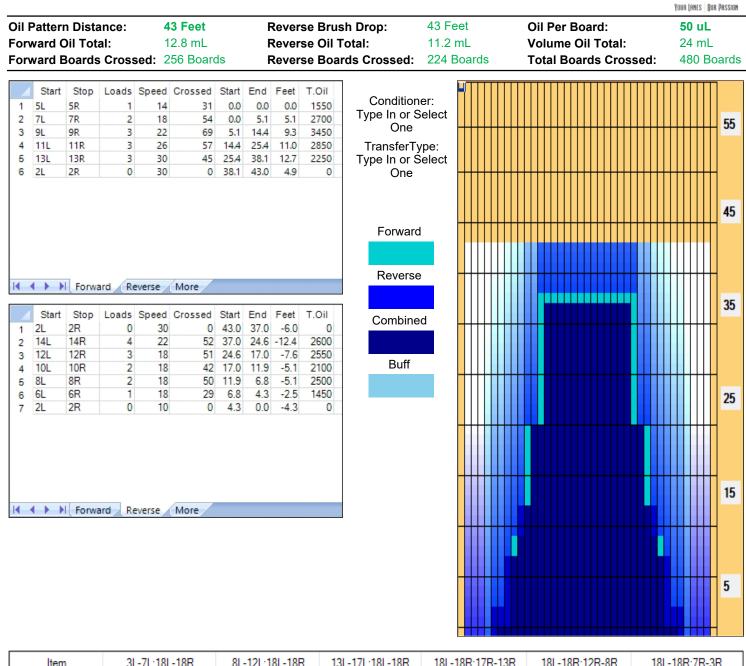

デイリー

| Item                    | 3L-7L:18L-18R        | 8L-12L:18L-18R      | 13L-17L:18L-18R     | 18L-18R:17R-13R      | 18L-18R:12R-8R      | 18L-18R:7R-3R        |
|-------------------------|----------------------|---------------------|---------------------|----------------------|---------------------|----------------------|
| Description             | Outside Track:Middle | Middle Track:Middle | Inside Track:Middle | Middle: Inside Track | Middle:Middle Track | Middle:Outside Track |
| Track Zone Ratio        | 17.14                | 2.11                | 1.03                | 1.03                 | 2.11                | 17.14                |
| Forward Oil Reverse Oil |                      |                     |                     |                      |                     |                      |
| 1500                    |                      |                     |                     |                      |                     |                      |
| 1200                    |                      |                     |                     |                      |                     | +                    |
| 1050                    |                      |                     |                     |                      |                     | +++                  |
| 900                     |                      |                     |                     |                      |                     | <u>++++</u>          |
| 600                     |                      |                     |                     |                      |                     | +                    |
| 450                     |                      |                     |                     |                      | ╶┨┛╌╈┓╌╞╌╌┊╌╌┊╌╌┊   | ++++                 |
| 300                     |                      |                     |                     |                      |                     |                      |
|                         |                      |                     |                     |                      |                     |                      |