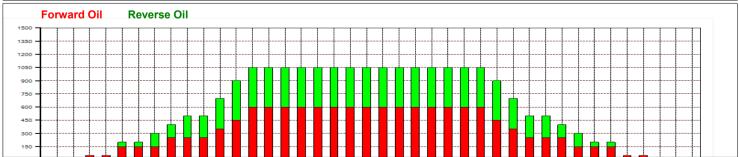

|       | Start                           | Stop                           | Loads                | Speed                         | Crossed                        | Start                        | End                          | Feet                         | T.Oil                |
|-------|---------------------------------|--------------------------------|----------------------|-------------------------------|--------------------------------|------------------------------|------------------------------|------------------------------|----------------------|
| 1     | 3L                              | 3R                             | 1                    | 14                            | 35                             | 0.0                          | 0.0                          | 0.0                          | 1750                 |
| 2     | 5L                              | 5R                             | 2                    | 14                            | 62                             | 0.0                          | 3.9                          | 3.9                          | 3100                 |
| 3     | 8L                              | 8R                             | 2                    | 18                            | 50                             | 3.9                          | 9.0                          | 5.1                          | 2500                 |
| 4     | 11L                             | 11R                            | 2                    | 22                            | 38                             | 9.0                          | 15.2                         | 6.2                          | 1900                 |
| 5     | 12L                             | 12R                            | 2                    | 26                            | 34                             | 15.2                         | 22.5                         | 7.3                          | 1700                 |
| 6     | 13L                             | 13R                            | 3                    | 30                            | 45                             | 22.5                         | 35.2                         | 12.7                         | 2250                 |
| 7     | 2L                              | 2R                             | 0                    | 30                            | 0                              | 35.2                         | 42.0                         | 6.8                          | 0                    |
|       |                                 |                                |                      |                               |                                |                              |                              |                              |                      |
|       | ↔→                              | Forwa                          | ard Re               | everse                        | More                           |                              |                              |                              |                      |
|       | Start                           |                                |                      |                               |                                | Start                        | End                          | Feet                         | T.Oil                |
|       |                                 | Stop<br>2R                     |                      |                               | More Crossed                   | Start<br>42.0                | End 35.0                     | Feet                         |                      |
| 1     | Start<br>2L                     | Stop<br>2R                     | Loads                | Speed<br>30                   | Crossed<br>0                   |                              |                              |                              | T.Oil<br>0<br>1700   |
| 2     | Start                           | Stop                           | Loads<br>0<br>2      | Speed                         | Crossed<br>0                   | 42.0                         | 35.0                         | -7.0                         | 0                    |
| 1 2   | Start<br>2L<br>12L              | Stop<br>2R<br>12R              | Loads<br>0           | Speed<br>30<br>26             | Crossed<br>0<br>34<br>38       | 42.0<br>35.0<br>27.7         | 35.0<br>27.7                 | -7.0<br>-7.3                 | 0<br>1700            |
| 1 2 3 | Start<br>2L<br>12L<br>11L       | Stop<br>2R<br>12R<br>11R       | Loads<br>0<br>2      | Speed<br>30<br>26<br>22       | Crossed<br>0<br>34<br>38<br>46 | 42.0<br>35.0<br>27.7<br>21.5 | 35.0<br>27.7<br>21.5         | -7.0<br>-7.3<br>-6.2         | 1700<br>1900         |
| 2 3 4 | Start<br>2L<br>12L<br>11L<br>9L | Stop<br>2R<br>12R<br>11R<br>9R | Loads<br>0<br>2<br>2 | Speed<br>30<br>26<br>22<br>18 | Crossed<br>0<br>34<br>38<br>46 | 42.0<br>35.0<br>27.7<br>21.5 | 35.0<br>27.7<br>21.5<br>16.4 | -7.0<br>-7.3<br>-6.2<br>-5.1 | 1700<br>1900<br>2300 |