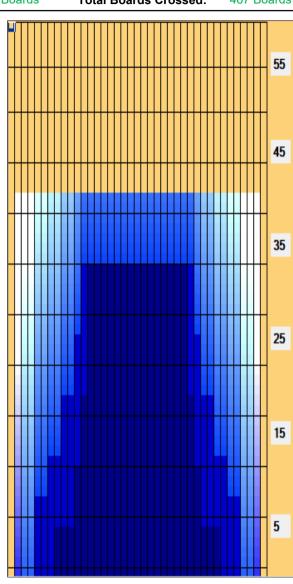

## デイリー

Oil Pattern Distance: 42 Feet Reverse Brush Drop: 42 Feet Oil Per Board: 50 uL **Forward Oil Total:** 13.2 mL 10.15 mL 23.35 mL **Reverse Oil Total: Volume Oil Total:** 467 Boards Forward Boards Crossed: 264 Boards Reverse Boards Crossed: 203 Boards **Total Boards Crossed:** 

|       | Start                           | Stop                           | Loads                | Speed                         | Crossed                        | Start                        | End                          | Feet                         | T.Oil                |
|-------|---------------------------------|--------------------------------|----------------------|-------------------------------|--------------------------------|------------------------------|------------------------------|------------------------------|----------------------|
| 1     | 3L                              | 3R                             | 1                    | 14                            | 35                             | 0.0                          | 0.0                          | 0.0                          | 1750                 |
| 2     | 5L                              | 5R                             | 2                    | 14                            | 62                             | 0.0                          | 3.9                          | 3.9                          | 3100                 |
| 3     | 8L                              | 8R                             | 2                    | 18                            | 50                             | 3.9                          | 9.0                          | 5.1                          | 2500                 |
| 4     | 11L                             | 11R                            | 2                    | 22                            | 38                             | 9.0                          | 15.2                         | 6.2                          | 1900                 |
| 5     | 12L                             | 12R                            | 2                    | 26                            | 34                             | 15.2                         | 22.5                         | 7.3                          | 1700                 |
| 6     | 13L                             | 13R                            | 3                    | 30                            | 45                             | 22.5                         | 35.2                         | 12.7                         | 2250                 |
| 7     | 2L                              | 2R                             | 0                    | 30                            | 0                              | 35.2                         | 42.0                         | 6.8                          | 0                    |
|       |                                 |                                |                      |                               |                                |                              |                              |                              |                      |
|       | ↔→                              | Forwa                          | ard Re               | everse                        | More                           |                              |                              |                              |                      |
|       | Start                           |                                |                      |                               |                                | Start                        | End                          | Feet                         | T.Oil                |
|       |                                 | Stop<br>2R                     |                      |                               | More Crossed                   | Start<br>42.0                | End 35.0                     | Feet                         |                      |
| 1     | Start<br>2L                     | Stop<br>2R                     | Loads                | Speed<br>30                   | Crossed<br>0                   |                              |                              |                              | T.Oil<br>0<br>1700   |
| 2     | Start                           | Stop                           | Loads<br>0<br>2      | Speed                         | Crossed<br>0                   | 42.0                         | 35.0                         | -7.0                         | 0                    |
| 1 2   | Start<br>2L<br>12L              | Stop<br>2R<br>12R              | Loads<br>0           | Speed<br>30<br>26             | Crossed<br>0<br>34<br>38       | 42.0<br>35.0<br>27.7         | 35.0<br>27.7                 | -7.0<br>-7.3                 | 0<br>1700            |
| 1 2 3 | Start<br>2L<br>12L<br>11L       | Stop<br>2R<br>12R<br>11R       | Loads<br>0<br>2      | Speed<br>30<br>26<br>22       | Crossed<br>0<br>34<br>38<br>46 | 42.0<br>35.0<br>27.7<br>21.5 | 35.0<br>27.7<br>21.5         | -7.0<br>-7.3<br>-6.2         | 1700<br>1900         |
| 2 3 4 | Start<br>2L<br>12L<br>11L<br>9L | Stop<br>2R<br>12R<br>11R<br>9R | Loads<br>0<br>2<br>2 | Speed<br>30<br>26<br>22<br>18 | Crossed<br>0<br>34<br>38<br>46 | 42.0<br>35.0<br>27.7<br>21.5 | 35.0<br>27.7<br>21.5<br>16.4 | -7.0<br>-7.3<br>-6.2<br>-5.1 | 1700<br>1900<br>2300 |